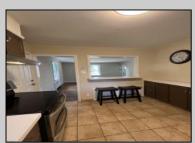

## COMMENTS

Attractive 2BR/1BA rancher on large 90 x 150 lot. Home has been freshly painted on the interior and exterior. It offers a nice size living room, eat-in kitchen with stainless steel appliances, new sink and faucet. 2 nice sized bedrooms. Update bath with new vanity and water closet. Home offers lots of character from solid wood doors to archways. Large walk up attic. Updated light fixtures. Utility room with washer/dryer, access to rear patio and back yard. Yard fronts both Washington Avenue and 3rd Terrace. Lots of room for off street parking and the yard is partially fenced. Great location. Walking distance to downtown, restaurants, shopping and the train station.