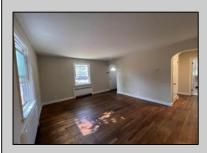

## COMMENTS

Attractive 2BR/1BA rancher on large 90 x 150 lot. Home has been freshly painted on the interior and exterior. It offers a nice size living room, eat-in kitchen with stainless steel appliances, new sink and faucet. 2 nice sized bedrooms. Update bath with new vanity and water closet. Home offers lots of character from solid wood doors to archways. Large walk up attic. Updated light fixtures. Utility room with washer/dryer, access to rear patio and back yard. Yard fronts both Washington Avenue and 3rd Terrace. Lots of room for off street parking and the yard is partially fenced. Great location. Walking distance to downtown, restaurants, shopping and the train station.