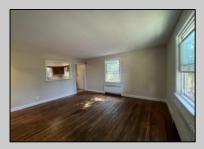

## COMMENTS

Attractive 2BR/1BA rancher on large 90 x 150 lot. Home has been freshly painted on the interior and exterior. It offers a nice size living room, eat-in kitchen with stainless steel appliances, new sink and faucet. 2 nice sized bedrooms. Update bath with new vanity and water closet. Home offers lots of character from solid wood doors to archways. Large walk up attic. Updated light fixtures. Utility room with washer/dryer, access to rear patio and back yard. Yard fronts both Washington Avenue and 3rd Terrace. Lots of room for off street parking and the yard is partially fenced. Great location. Walking distance to downtown, restaurants, shopping and the train station.