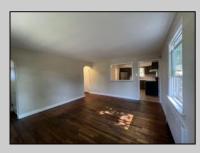

## COMMENTS

Attractive 2BR/1BA rancher on large 90 x 150 lot. Home has been freshly painted on the interior and exterior. It offers a nice size living room, eat-in kitchen with stainless steel appliances, new sink and faucet. 2 nice sized bedrooms. Update bath with new vanity and water closet. Home offers lots of character from solid wood doors to archways. Large walk up attic. Updated light fixtures. Utility room with washer/dryer, access to rear patio and back yard. Yard fronts both Washington Avenue and 3rd Terrace. Lots of room for off street parking and the yard is partially fenced. Great location. Walking distance to downtown, restaurants, shopping and the train station.