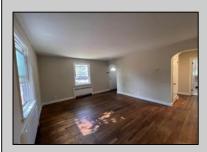

## COMMENTS

Attractive 2BR/1BA rancher on large 90 x 150 lot. Home has been freshly painted on the interior and exterior. It offers a nice size living room, eat-in kitchen with stainless steel appliances, new sink and faucet. 2 nice sized bedrooms. Update bath with new vanity and water closet. Home offers lots of character from solid wood doors to archways. Large walk up attic. Updated light fixtures. Utility room with washer/dryer, access to rear patio and back yard. Yard fronts both Washington Avenue and 3rd Terrace. Lots of room for off street parking and the yard is partially fenced. Great location. Walking distance to downtown, restaurants, shopping and the train station.