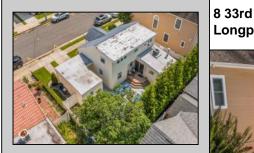

## COMMENTS

Build your dream home! This incredible 60\' x 62\' lot, offers a great opportunity to build new construction. Currently on site is a Longport Cottage, located within 2 blocks of the Atlantic Ocean. This Longport property is conveniently located near the Tennis and Pickle ball courts and playground. A perfect summer retreat and wonderful opportunity to own at the best port \"Longport\".