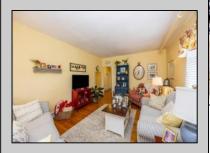

## **COMMENTS**

Welcome to 117 N. Princeton Avenue in Ventnor City, NJ. This meticulously maintained duplex features two charming units, perfect for personal use or rental. Each unit has stunning hardwood floors and a private outdoor space. Approach the property and appreciate the cedar impression siding and awning covered front porch. The ground level unit features an adorable living room, eat-in kitchen with gas range & washer/dryer; along with two bedrooms and one bath. The upstairs unit features a large foyer area, updated eat-in kitchen with granite countertops, stainless steel appliances, gas range and washer/dryer. The versatile front room doubles as a living/TV room with the ability to quickly convert into a 2nd bedroom with sleeping quarters for 2-4 quests, using the futon and trundle bed. There is a private rear deck off the kitchen providing a spacious outdoor living space. The 2nd floor also has a subway tiled bathroom that was renovated in 2016. There is also an interior door that was closed off that can be reopened to connect the two units. Enjoy the convenience of a garage for storage and driveway with offstreet parking. The home has a newer tankless hot water heater, updated windows & more. Nestled in a desirable bay neighborhood, this property offers both tranquility and easy access to the beach, Newport Ave. Marina, shopping and local amenities. Don't miss this opportunity to own a versatile and well cared for duplex in a prime Ventnor City location!