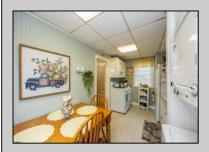

## **COMMENTS**

Welcome to 117 N. Princeton Avenue in Ventnor City, NJ. This meticulously maintained duplex features two charming units, perfect for personal use or rental. Each unit has stunning hardwood floors and a private outdoor space. Approach the property and appreciate the cedar impression siding and awning covered front porch. The ground level unit features an adorable living room, eat-in kitchen with gas range & washer/dryer; along with two bedrooms and one bath. The upstairs unit features a large foyer area, updated eat-in kitchen with granite countertops, stainless steel appliances, gas range and washer/dryer. The versatile front room doubles as a living/TV room with the ability to quickly convert into a 2nd bedroom with sleeping quarters for 2-4 quests, using the futon and trundle bed. There is a private rear deck off the kitchen providing a spacious outdoor living space. The 2nd floor also has a subway tiled bathroom that was renovated in 2016. There is also an interior door that was closed off that can be reopened to connect the two units. Enjoy the convenience of a garage for storage and driveway with offstreet parking. The home has a newer tankless hot water heater, updated windows & more. Nestled in a desirable bay neighborhood, this property offers both tranquility and easy access to the beach, Newport Ave. Marina, shopping and local amenities. Don't miss this opportunity to own a versatile and well cared for duplex in a prime Ventnor City location!

## PROPERTY DETAILS

|                 | I KOI EKIT DETAILS |                |
|-----------------|--------------------|----------------|
| OutsideFeatures | ParkingGarage      | OtherRooms     |
| Curbs           | One Car            | Dining Area    |
| Deck            |                    | Eat In Kitchen |
| Porch           |                    | Living Room    |
| Sidewalks       |                    | Storage Attic  |