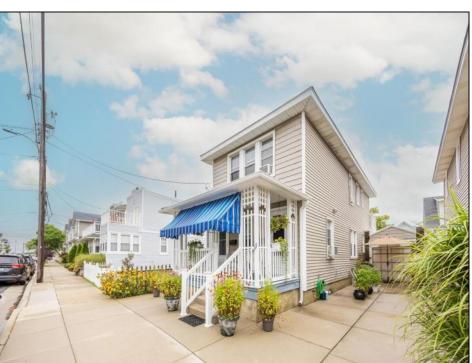

## **COMMENTS**

Welcome to 117 N. Princeton Avenue in Ventnor City, NJ. This meticulously maintained duplex features two charming units, perfect for personal use or rental. Each unit has stunning hardwood floors and a private outdoor space. Approach the property and appreciate the cedar impression siding and awning covered front porch. The ground level unit features an adorable living room, eat-in kitchen with gas range & washer/dryer; along with two bedrooms and one bath. The upstairs unit features a large foyer area, updated eat-in kitchen with granite countertops, stainless steel appliances, gas range and washer/dryer. The versatile front room doubles as a living/TV room with the ability to quickly convert into a 2nd bedroom with sleeping quarters for 2-4 quests, using the futon and trundle bed. There is a private rear deck off the kitchen providing a spacious outdoor living space. The 2nd floor also has a subway tiled bathroom that was renovated in 2016. There is also an interior door that was closed off that can be reopened to connect the two units. Enjoy the convenience of a garage for storage and driveway with offstreet parking. The home has a newer tankless hot water heater, updated windows & more. Nestled in a desirable bay neighborhood, this property offers both tranquility and easy access to the beach, Newport Ave. Marina, shopping and local amenities. Don't miss this opportunity to own a versatile and well cared for duplex in a prime Ventnor City location!