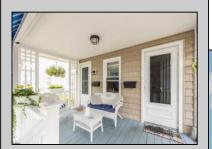

## **COMMENTS**

Welcome to 117 N. Princeton Avenue in Ventnor City, NJ. This meticulously maintained duplex features two charming units, perfect for personal use or rental. Each unit has stunning hardwood floors and a private outdoor space. Approach the property and appreciate the cedar impression siding and awning covered front porch. The ground level unit features an adorable living room, eat-in kitchen with gas range & washer/dryer; along with two bedrooms and one bath. The upstairs unit features a large foyer area, updated eat-in kitchen with granite countertops, stainless steel appliances, gas range and washer/dryer. The versatile front room doubles as a living/TV room with the ability to quickly convert into a 2nd bedroom with sleeping quarters for 2-4 quests, using the futon and trundle bed. There is a private rear deck off the kitchen providing a spacious outdoor living space. The 2nd floor also has a subway tiled bathroom that was renovated in 2016. There is also an interior door that was closed off that can be reopened to connect the two units. Enjoy the convenience of a garage for storage and driveway with offstreet parking. The home has a newer tankless hot water heater, updated windows & more. Nestled in a desirable bay neighborhood, this property offers both tranquility and easy access to the beach, Newport Ave. Marina, shopping and local amenities. Don't miss this opportunity to own a versatile and well cared for duplex in a prime Ventnor City location!