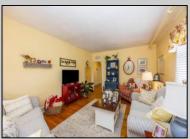

## **COMMENTS**

Welcome to 117 N. Princeton Avenue in Ventnor City, NJ. This meticulously maintained duplex features two charming units, perfect for personal use or rental. Each unit has stunning hardwood floors and a private outdoor space. Approach the property and appreciate the cedar impression siding and awning covered front porch. The ground level unit features an adorable living room, eat-in kitchen with gas range & washer/dryer; along with two bedrooms and one bath. The upstairs unit features a large foyer area, updated eat-in kitchen with granite countertops, stainless steel appliances, gas range and washer/dryer. The versatile front room doubles as a living/TV room with the ability to quickly convert into a 2nd bedroom with sleeping quarters for 2-4 quests, using the futon and trundle bed. There is a private rear deck off the kitchen providing a spacious outdoor living space. The 2nd floor also has a subway tiled bathroom that was renovated in 2016. There is also an interior door that was closed off that can be reopened to connect the two units. Enjoy the convenience of a garage for storage and driveway with offstreet parking. The home has a newer tankless hot water heater, updated windows & more. Nestled in a desirable bay neighborhood, this property offers both tranquility and easy access to the beach, Newport Ave. Marina, shopping and local amenities. Don't miss this opportunity to own a versatile and well cared for duplex in a prime Ventnor City location!