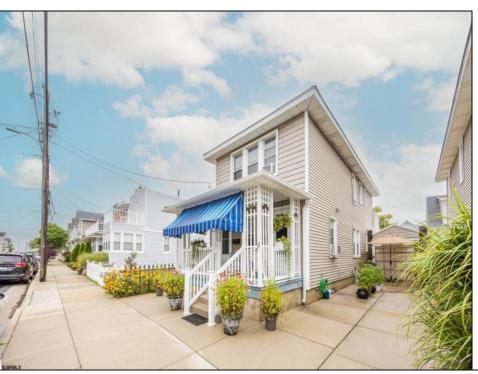

## **COMMENTS**

Welcome to 117 N. Princeton Avenue in Ventnor City, NJ. This meticulously maintained duplex features two charming units, perfect for personal use or rental. Each unit has stunning hardwood floors and a private outdoor space. Approach the property and appreciate the cedar impression siding and awning covered front porch. The ground level unit features an adorable living room, eat-in kitchen with gas range & washer/dryer; along with two bedrooms and one bath. The upstairs unit features a large foyer area, updated eat-in kitchen with granite countertops, stainless steel appliances, gas range and washer/dryer. The versatile front room doubles as a living/TV room with the ability to quickly convert into a 2nd bedroom with sleeping quarters for 2-4 quests, using the futon and trundle bed. There is a private rear deck off the kitchen providing a spacious outdoor living space. The 2nd floor also has a subway tiled bathroom that was renovated in 2016. There is also an interior door that was closed off that can be reopened to connect the two units. Enjoy the convenience of a garage for storage and driveway with offstreet parking. The home has a newer tankless hot water heater, updated windows & more. Nestled in a desirable bay neighborhood, this property offers both tranquility and easy access to the beach, Newport Ave. Marina, shopping and local amenities. Don't miss this opportunity to own a versatile and well cared for duplex in a prime Ventnor City location!