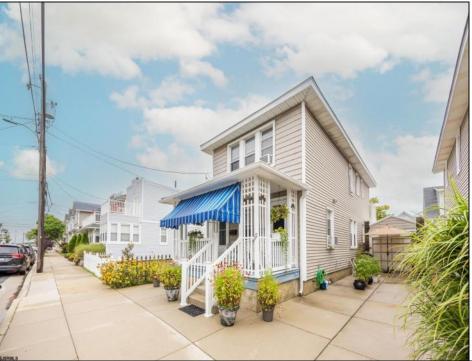

## **COMMENTS**

Welcome to 117 N. Princeton Avenue in Ventnor City, NJ. This meticulously maintained duplex features two charming units, perfect for personal use or rental. Each unit has stunning hardwood floors and a private outdoor space. Approach the property and appreciate the cedar impression siding and awning covered front porch. The ground level unit features an adorable living room, eat-in kitchen with gas range & washer/dryer; along with two bedrooms and one bath. The upstairs unit features a large foyer area, updated eat-in kitchen with granite countertops, stainless steel appliances, gas range and washer/dryer. The versatile front room doubles as a living/TV room with the ability to quickly convert into a 2nd bedroom with sleeping quarters for 2-4 quests, using the futon and trundle bed. There is a private rear deck off the kitchen providing a spacious outdoor living space. The 2nd floor also has a subway tiled bathroom that was renovated in 2016. There is also an interior door that was closed off that can be reopened to connect the two units. Enjoy the convenience of a garage for storage and driveway with offstreet parking. The home has a newer tankless hot water heater, updated windows & more. Nestled in a desirable bay neighborhood, this property offers both tranquility and easy access to the beach, Newport Ave. Marina, shopping and local amenities. Don't miss this opportunity to own a versatile and well cared for duplex in a prime Ventnor City location!