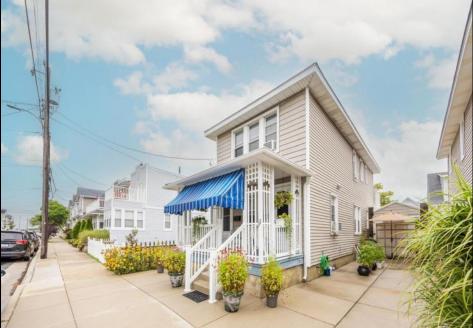

## **COMMENTS**

Welcome to 117 N. Princeton Avenue in Ventnor City, NJ. This meticulously maintained duplex features two charming units, perfect for personal use or rental. Each unit has stunning hardwood floors and a private outdoor space. Approach the property and appreciate the cedar impression siding and awning covered front porch. The ground level unit features an adorable living room, eat-in kitchen with gas range & washer/dryer; along with two bedrooms and one bath. The upstairs unit features a large foyer area, updated eat-in kitchen with granite countertops, stainless steel appliances, gas range and washer/dryer. The versatile front room doubles as a living/TV room with the ability to quickly convert into a 2nd bedroom with sleeping quarters for 2-4 quests, using the futon and trundle bed. There is a private rear deck off the kitchen providing a spacious outdoor living space. The 2nd floor also has a subway tiled bathroom that was renovated in 2016. There is also an interior door that was closed off that can be reopened to connect the two units. Enjoy the convenience of a garage for storage and driveway with offstreet parking. The home has a newer tankless hot water heater, updated windows & more. Nestled in a desirable bay neighborhood, this property offers both tranquility and easy access to the beach, Newport Ave. Marina, shopping and local amenities. Don't miss this opportunity to own a versatile and well cared for duplex in a prime Ventnor City location!