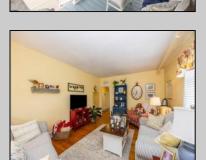

## **COMMENTS**

Welcome to 117 N. Princeton Avenue in Ventnor City, NJ. This meticulously maintained duplex features two charming units, perfect for personal use or rental. Each unit has stunning hardwood floors and a private outdoor space. Approach the property and appreciate the cedar impression siding and awning covered front porch. The ground level unit features an adorable living room, eat-in kitchen with gas range & washer/dryer; along with two bedrooms and one bath. The upstairs unit features a large foyer area, updated eat-in kitchen with granite countertops, stainless steel appliances, gas range and washer/dryer. The versatile front room doubles as a living/TV room with the ability to quickly convert into a 2nd bedroom with sleeping quarters for 2-4 quests, using the futon and trundle bed. There is a private rear deck off the kitchen providing a spacious outdoor living space. The 2nd floor also has a subway tiled bathroom that was renovated in 2016. There is also an interior door that was closed off that can be reopened to connect the two units. Enjoy the convenience of a garage for storage and driveway with offstreet parking. The home has a newer tankless hot water heater, updated windows & more. Nestled in a desirable bay neighborhood, this property offers both tranquility and easy access to the beach, Newport Ave. Marina, shopping and local amenities. Don't miss this opportunity to own a versatile and well cared for duplex in a prime Ventnor City location!