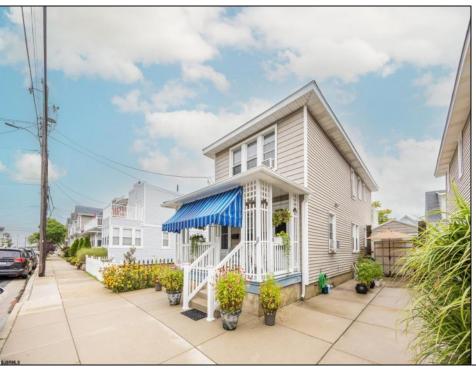

## **COMMENTS**

Welcome to 117 N. Princeton Avenue in Ventnor City, NJ. This meticulously maintained duplex features two charming units, perfect for personal use or rental. Each unit has stunning hardwood floors and a private outdoor space. Approach the property and appreciate the cedar impression siding and awning covered front porch. The ground level unit features an adorable living room, eat-in kitchen with gas range & washer/dryer; along with two bedrooms and one bath. The upstairs unit features a large foyer area, updated eat-in kitchen with granite countertops, stainless steel appliances, gas range and washer/dryer. The versatile front room doubles as a living/TV room with the ability to quickly convert into a 2nd bedroom with sleeping quarters for 2-4 quests, using the futon and trundle bed. There is a private rear deck off the kitchen providing a spacious outdoor living space. The 2nd floor also has a subway tiled bathroom that was renovated in 2016. There is also an interior door that was closed off that can be reopened to connect the two units. Enjoy the convenience of a garage for storage and driveway with offstreet parking. The home has a newer tankless hot water heater, updated windows & more. Nestled in a desirable bay neighborhood, this property offers both tranquility and easy access to the beach, Newport Ave. Marina, shopping and local amenities. Don't miss this opportunity to own a versatile and well cared for duplex in a prime Ventnor City location!