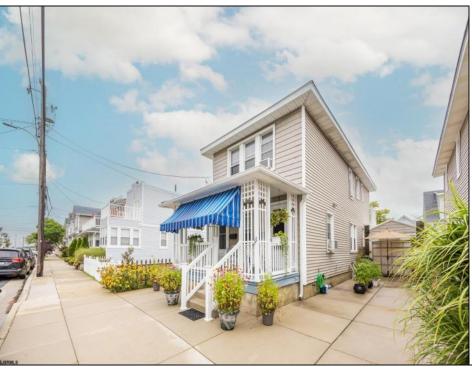

## **COMMENTS**

Welcome to 117 N. Princeton Avenue in Ventnor City, NJ. This meticulously maintained duplex features two charming units, perfect for personal use or rental. Each unit has stunning hardwood floors and a private outdoor space. Approach the property and appreciate the cedar impression siding and awning covered front porch. The ground level unit features an adorable living room, eat-in kitchen with gas range & washer/dryer; along with two bedrooms and one bath. The upstairs unit features a large foyer area, updated eat-in kitchen with granite countertops, stainless steel appliances, gas range and washer/dryer. The versatile front room doubles as a living/TV room with the ability to quickly convert into a 2nd bedroom with sleeping quarters for 2-4 quests, using the futon and trundle bed. There is a private rear deck off the kitchen providing a spacious outdoor living space. The 2nd floor also has a subway tiled bathroom that was renovated in 2016. There is also an interior door that was closed off that can be reopened to connect the two units. Enjoy the convenience of a garage for storage and driveway with offstreet parking. The home has a newer tankless hot water heater, updated windows & more. Nestled in a desirable bay neighborhood, this property offers both tranquility and easy access to the beach, Newport Ave. Marina, shopping and local amenities. Don't miss this opportunity to own a versatile and well cared for duplex in a prime Ventnor City location!