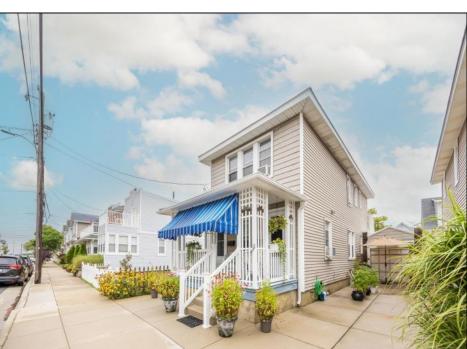

## **COMMENTS**

Welcome to 117 N. Princeton Avenue in Ventnor City, NJ. This meticulously maintained duplex features two charming units, perfect for personal use or rental. Each unit has stunning hardwood floors and a private outdoor space. Approach the property and appreciate the cedar impression siding and awning covered front porch. The ground level unit features an adorable living room, eat-in kitchen with gas range & washer/dryer; along with two bedrooms and one bath. The upstairs unit features a large foyer area, updated eat-in kitchen with granite countertops, stainless steel appliances, gas range and washer/dryer. The versatile front room doubles as a living/TV room with the ability to quickly convert into a 2nd bedroom with sleeping quarters for 2-4 quests, using the futon and trundle bed. There is a private rear deck off the kitchen providing a spacious outdoor living space. The 2nd floor also has a subway tiled bathroom that was renovated in 2016. There is also an interior door that was closed off that can be reopened to connect the two units. Enjoy the convenience of a garage for storage and driveway with offstreet parking. The home has a newer tankless hot water heater, updated windows & more. Nestled in a desirable bay neighborhood, this property offers both tranquility and easy access to the beach, Newport Ave. Marina, shopping and local amenities. Don't miss this opportunity to own a versatile and well cared for duplex in a prime Ventnor City location!