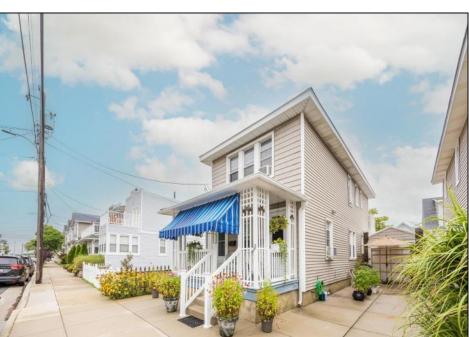

## **COMMENTS**

Welcome to 117 N. Princeton Avenue in Ventnor City, NJ. This meticulously maintained duplex features two charming units, perfect for personal use or rental. Each unit has stunning hardwood floors and a private outdoor space. Approach the property and appreciate the cedar impression siding and awning covered front porch. The ground level unit features an adorable living room, eat-in kitchen with gas range & washer/dryer; along with two bedrooms and one bath. The upstairs unit features a large foyer area, updated eat-in kitchen with granite countertops, stainless steel appliances, gas range and washer/dryer. The versatile front room doubles as a living/TV room with the ability to quickly convert into a 2nd bedroom with sleeping quarters for 2-4 quests, using the futon and trundle bed. There is a private rear deck off the kitchen providing a spacious outdoor living space. The 2nd floor also has a subway tiled bathroom that was renovated in 2016. There is also an interior door that was closed off that can be reopened to connect the two units. Enjoy the convenience of a garage for storage and driveway with offstreet parking. The home has a newer tankless hot water heater, updated windows & more. Nestled in a desirable bay neighborhood, this property offers both tranquility and easy access to the beach, Newport Ave. Marina, shopping and local amenities. Don't miss this opportunity to own a versatile and well cared for duplex in a prime Ventnor City location!