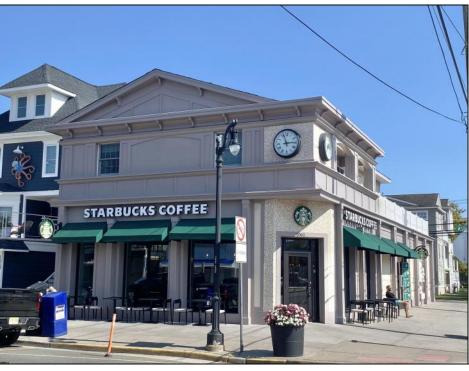

## **COMMENTS**

Real Estate Only Prime Commercial Downtown Asbury Ave corner property. Ground floor commercial space is approx 2600 sq ft with a well established long term tenant. The second floor, (approx 1600sqft) is a modern residential 4 bedroom 2 bath unit, Open concept great room with wood floors, kitchen with granite tops, ss appliances, large great room. gas fireplace, huge wrap around porch/deck, and storage. Residential tenant scheduled to vacate October 1 The property has three off street parking spaces. Two are assigned to the residential unit and one to the commercial. Lease information available with a signed confidentiality agreement