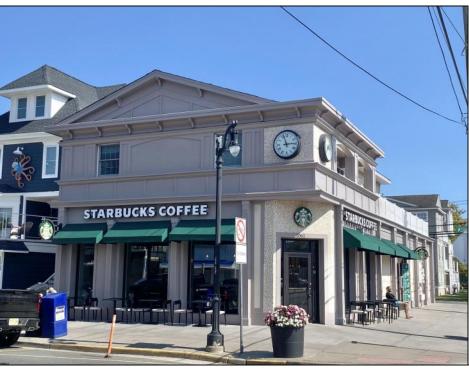

## **COMMENTS**

Real Estate Only Prime Commercial Downtown Asbury Ave corner property. Ground floor commercial space is approx 2600 sq ft with a well established long term tenant. The second floor, (approx 1600sqft) is a modern residential 4 bedroom 2 bath unit, Open concept great room with wood floors, kitchen with granite tops, ss appliances, large great room. gas fireplace, huge wrap around porch/deck, and storage. Residential tenant scheduled to vacate October 1 The property has three off street parking spaces. Two are assigned to the residential unit and one to the commercial. Lease information available with a signed confidentiality agreement