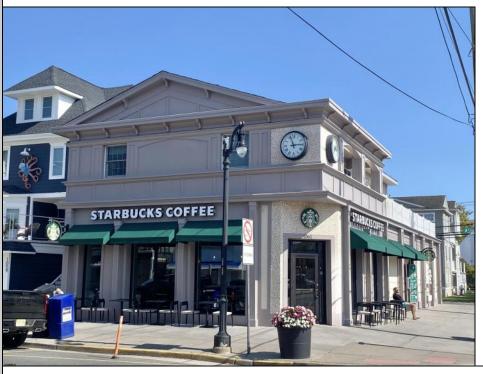

## **COMMENTS**

Real Estate Only Prime Commercial Downtown Asbury Ave corner property. Ground floor commercial space is approx 2600 sq ft with a well established long term tenant. The second floor, (approx 1600sqft) is a modern residential 4 bedroom 2 bath unit, Open concept great room with wood floors, kitchen with granite tops, ss appliances, large great room. gas fireplace, huge wrap around porch/deck, and storage. Residential tenant scheduled to vacate October 1 The property has three off street parking spaces. Two are assigned to the residential unit and one to the commercial. Lease information available with a signed confidentiality agreement **PROPERTY DETAILS** 