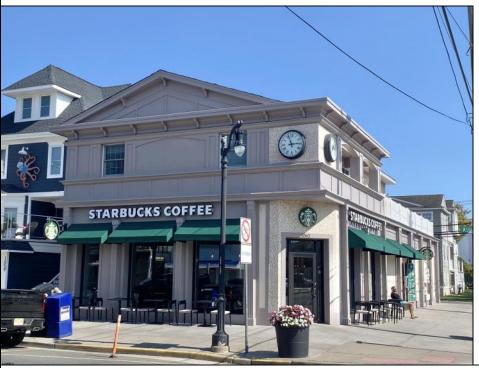

## **COMMENTS**

Real Estate Only Prime Commercial Downtown Asbury Ave corner property. Ground floor commercial space is approx 2600 sq ft with a well established long term tenant. The second floor, (approx 1600sqft) is a modern residential 4 bedroom 2 bath unit, Open concept great room with wood floors, kitchen with granite tops, ss appliances, large great room. gas fireplace, huge wrap around porch/deck, and storage. Residential tenant scheduled to vacate October 1 The property has three off street parking spaces. Two are assigned to the residential unit and one to the commercial. Lease information available with a signed confidentiality agreement