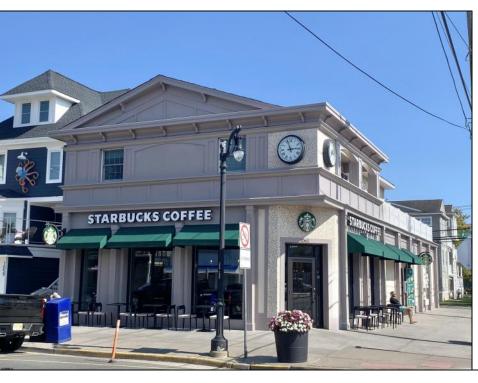

## **COMMENTS**

Real Estate Only Prime Commercial Downtown Asbury Ave corner property. Ground floor commercial space is approx 2600 sq ft with a well established long term tenant. The second floor, (approx 1600sqft) is a modern residential 4 bedroom 2 bath unit, Open concept great room with wood floors, kitchen with granite tops, ss appliances, large great room. gas fireplace, huge wrap around porch/deck, and storage. Residential tenant scheduled to vacate October 1 The property has three off street parking spaces. Two are assigned to the residential unit and one to the commercial. Lease information available with a signed confidentiality agreement