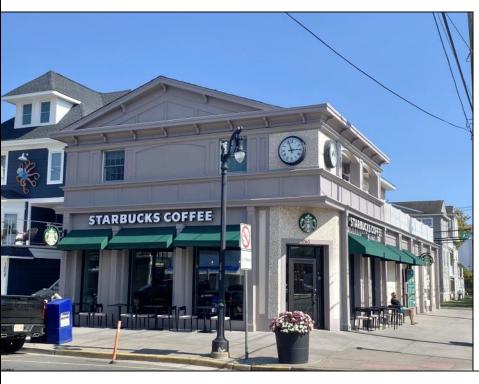

## **COMMENTS**

Real Estate Only Prime Commercial Downtown Asbury Ave corner property. Ground floor commercial space is approx 2600 sq ft with a well established long term tenant. The second floor, (approx 1600sqft) is a modern residential 4 bedroom 2 bath unit, Open concept great room with wood floors, kitchen with granite tops, ss appliances, large great room. gas fireplace, huge wrap around porch/deck, and storage. Residential tenant scheduled to vacate October 1 The property has three off street parking spaces. Two are assigned to the residential unit and one to the commercial. Lease information available with a signed confidentiality agreement