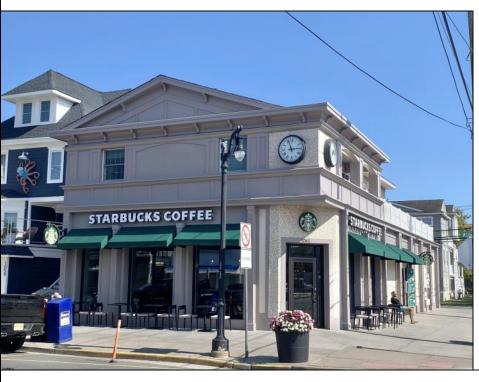

## **COMMENTS**

Real Estate Only Prime Commercial Downtown Asbury Ave corner property. Ground floor commercial space is approx 2600 sq ft with a well established long term tenant. The second floor, (approx 1600sqft) is a modern residential 4 bedroom 2 bath unit, Open concept great room with wood floors, kitchen with granite tops, ss appliances, large great room. gas fireplace, huge wrap around porch/deck, and storage. Residential tenant scheduled to vacate October 1 The property has three off street parking spaces. Two are assigned to the residential unit and one to the commercial. Lease information available with a signed confidentiality agreement