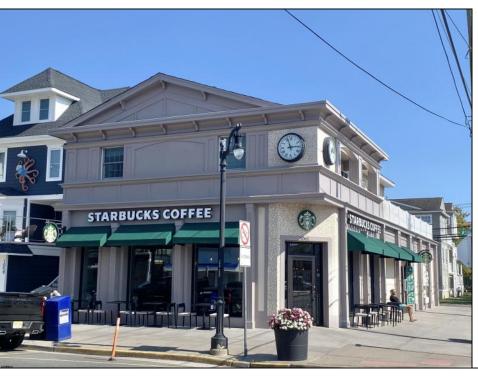

## **COMMENTS**

Real Estate Only Prime Commercial Downtown Asbury Ave corner property. Ground floor commercial space is approx 2600 sq ft with a well established long term tenant. The second floor, (approx 1600sqft) is a modern residential 4 bedroom 2 bath unit, Open concept great room with wood floors, kitchen with granite tops, ss appliances, large great room. gas fireplace, huge wrap around porch/deck, and storage. Residential tenant scheduled to vacate October 1 The property has three off street parking spaces. Two are assigned to the residential unit and one to the commercial. Lease information available with a signed confidentiality agreement