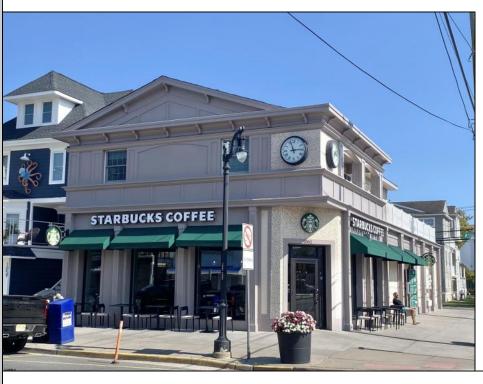

## **COMMENTS**

Real Estate Only Prime Commercial Downtown Asbury Ave corner property. Ground floor commercial space is approx 2600 sq ft with a well established long term tenant. The second floor, (approx 1600sqft) is a modern residential 4 bedroom 2 bath unit, Open concept great room with wood floors, kitchen with granite tops, ss appliances, large great room. gas fireplace, huge wrap around porch/deck, and storage. Residential tenant scheduled to vacate October 1 The property has three off street parking spaces. Two are assigned to the residential unit and one to the commercial. Lease information available with a signed confidentiality agreement