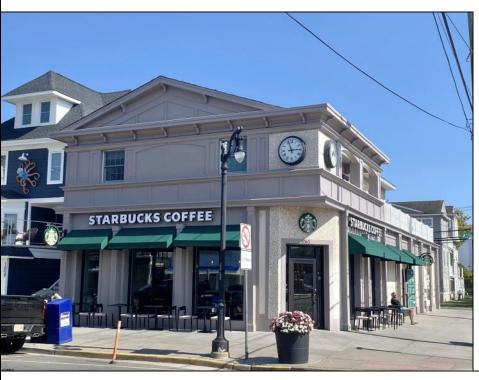

## **COMMENTS**

Real Estate Only Prime Commercial Downtown Asbury Ave corner property. Ground floor commercial space is approx 2600 sq ft with a well established long term tenant. The second floor, (approx 1600sqft) is a modern residential 4 bedroom 2 bath unit, Open concept great room with wood floors, kitchen with granite tops, ss appliances, large great room. gas fireplace, huge wrap around porch/deck, and storage. Residential tenant scheduled to vacate October 1 The property has three off street parking spaces. Two are assigned to the residential unit and one to the commercial. Lease information available with a signed confidentiality agreement **PROPERTY DETAILS** 