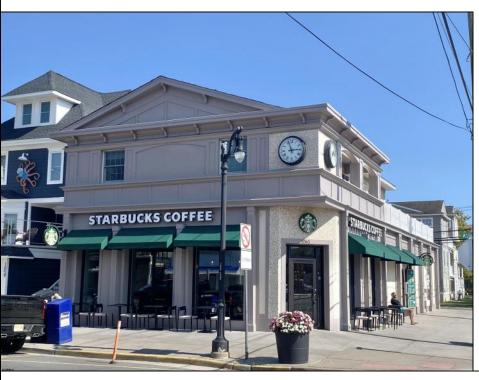

## **COMMENTS**

Real Estate Only Prime Commercial Downtown Asbury Ave corner property. Ground floor commercial space is approx 2600 sq ft with a well established long term tenant. The second floor, (approx 1600sqft) is a modern residential 4 bedroom 2 bath unit, Open concept great room with wood floors, kitchen with granite tops, ss appliances, large great room. gas fireplace, huge wrap around porch/deck, and storage. Residential tenant scheduled to vacate October 1 The property has three off street parking spaces. Two are assigned to the residential unit and one to the commercial. Lease information available with a signed confidentiality agreement