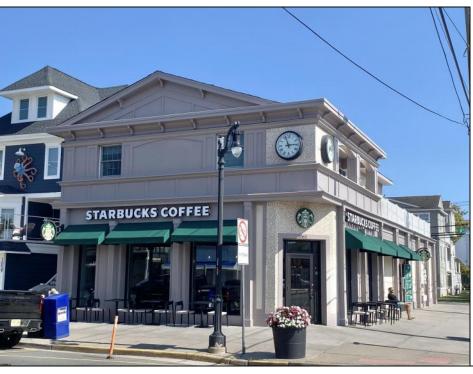

## **COMMENTS**

Real Estate Only Prime Commercial Downtown Asbury Ave corner property. Ground floor commercial space is approx 2600 sq ft with a well established long term tenant. The second floor, (approx 1600sqft) is a modern residential 4 bedroom 2 bath unit, Open concept great room with wood floors, kitchen with granite tops, ss appliances, large great room. gas fireplace, huge wrap around porch/deck, and storage. Residential tenant scheduled to vacate October 1 The property has three off street parking spaces. Two are assigned to the residential unit and one to the commercial. Lease information available with a signed confidentiality agreement