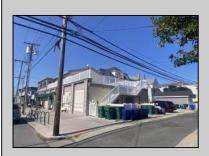

## **COMMENTS**

Real Estate Only Prime Commercial Downtown Asbury Ave corner property. Ground floor commercial space is approx 2600 sq ft with a well established long term tenant. The second floor, (approx 1600sqft) is a modern residential 4 bedroom 2 bath unit, Open concept great room with wood floors, kitchen with granite tops, ss appliances, large great room. gas fireplace, huge wrap around porch/deck, and storage. Residential tenant scheduled to vacate October 1 The property has three off street parking spaces. Two are assigned to the residential unit and one to the commercial. Lease information available with a signed confidentiality agreement

PROPERTY DETAILS

Exterior ParkingGarage InteriorFeatures Heating
Block Off Street 220 Volt Electricity Forced Air
Stucco Other (See Remarks) Gas-Natural
Vinyl

Cooling Water Sewer
Central Public Public Sewer