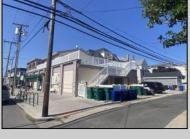

## **COMMENTS**

Real Estate Only Prime Commercial Downtown Asbury Ave corner property. Ground floor commercial space is approx 2600 sq ft with a well established long term tenant. The second floor, (approx 1600sqft) is a modern residential 4 bedroom 2 bath unit, Open concept great room with wood floors, kitchen with granite tops, ss appliances, large great room. gas fireplace, huge wrap around porch/deck, and storage. Residential tenant scheduled to vacate October 1 The property has three off street parking spaces. Two are assigned to the residential unit and one to the commercial. Lease information available with a signed confidentiality agreement

## PROPERTY DETAILS

| Exterior | ParkingGarage       | InteriorFeatures     | Heating     |
|----------|---------------------|----------------------|-------------|
| Block    | Off Street          | 220 Volt Electricity | Forced Air  |
| Stucco   | Other (See Remarks) |                      | Gas-Natural |
| Vinyl    |                     |                      |             |