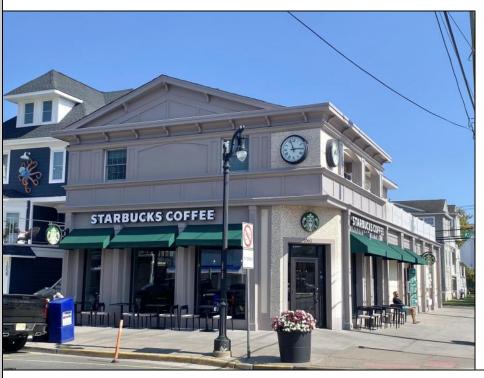

## **COMMENTS**

Real Estate Only Prime Commercial Downtown Asbury Ave corner property. Ground floor commercial space is approx 2600 sq ft with a well established long term tenant. The second floor, (approx 1600sqft) is a modern residential 4 bedroom 2 bath unit, Open concept great room with wood floors, kitchen with granite tops, ss appliances, large great room. gas fireplace, huge wrap around porch/deck, and storage. Residential tenant scheduled to vacate October 1 The property has three off street parking spaces. Two are assigned to the residential unit and one to the commercial. Lease information available with a signed confidentiality agreement