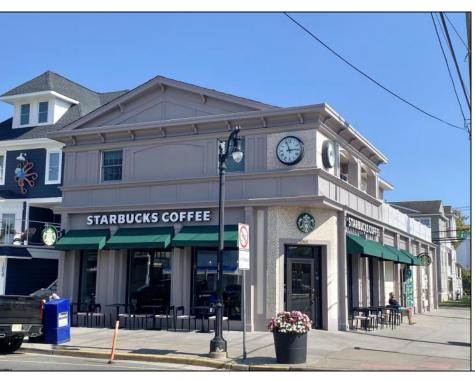

## **COMMENTS**

Real Estate Only Prime Commercial Downtown Asbury Ave corner property. Ground floor commercial space is approx 2600 sq ft with a well established long term tenant. The second floor, (approx 1600sqft) is a modern residential 4 bedroom 2 bath unit, Open concept great room with wood floors, kitchen with granite tops, ss appliances, large great room. gas fireplace, huge wrap around porch/deck, and storage. Residential tenant scheduled to vacate October 1 The property has three off street parking spaces. Two are assigned to the residential unit and one to the commercial. Lease information available with a signed confidentiality agreement