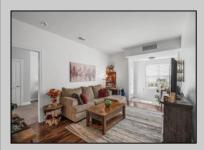

## COMMENTS

Unique and Meticulous Absecon Gardens condominium unit. This luxury unit has 2 large bedrooms and two full baths—plenty of storage space. The kitchens are finished with 42\" cabinets, granite countertops, and a stainless steel appliance package. 9ft ceilings throughout. Wood flooring, carpeting in bedrooms, and tile in both bathrooms. Washer & Dryer included. Large patio with skyline views of AC at night! The common area has two gas fireplaces, a club room, and a fully equipped gym on the lower level. A 6 x 6 locking storage area comes with this unit. The location provides min. to public transportation, shopping, & churches. Casinos, Atlantic City, and Brigantine Beach are only 15 minutes away. This is a Non- Warrantable building, please check with your lender for approval.