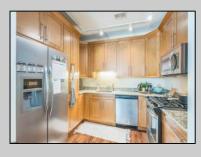

## COMMENTS

Unique and Meticulous Absecon Gardens condominium unit. This luxury unit has 2 large bedrooms and two full baths—plenty of storage space. The kitchens are finished with 42\" cabinets, granite countertops, and a stainless steel appliance package. 9ft ceilings throughout. Wood flooring, carpeting in bedrooms, and tile in both bathrooms. Washer & Dryer included. Large patio with skyline views of AC at night! The common area has two gas fireplaces, a club room, and a fully equipped gym on the lower level. A 6 x 6 locking storage area comes with this unit. The location provides min. to public transportation, shopping, & churches. Casinos, Atlantic City, and Brigantine Beach are only 15 minutes away. This is a Non- Warrantable building, please check with your lender for approval.