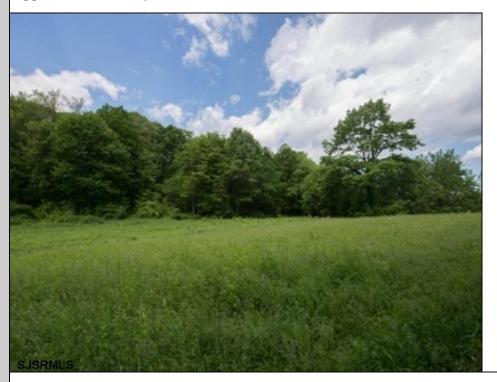

## COMMENTS

LARGE HALF ACRE RESIDENTIAL OR COMMERCIAL SITE WITH 200 FT OF HIGHWAY FRONTAGE FROM STREET TO STREET (BETWEEN TOULON AND GENOA AVENUES) CAN BE SUBDIVIDED INTO 3-4 BUILDING LOTS OR WOULD BE GREAT COMMERCIAL LOCATION WITH 200 FT OF HIGHWAY FRONTAGE. ALSO HAD PRIOR NON PROFIT APPROVAL.