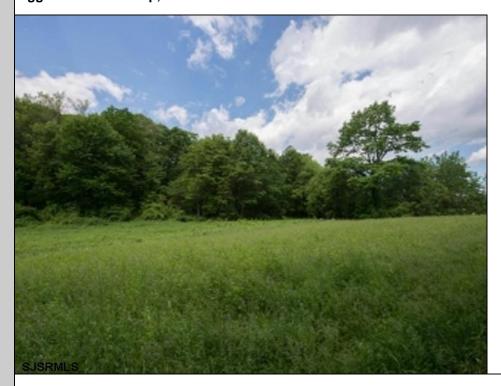

## COMMENTS

LARGE HALF ACRE RESIDENTIAL OR COMMERCIAL SITE WITH 200 FT OF HIGHWAY FRONTAGE FROM STREET TO STREET (BETWEEN TOULON AND GENOA AVENUES) CAN BE SUBDIVIDED INTO 3-4 BUILDING LOTS OR WOULD BE GREAT COMMERCIAL LOCATION WITH 200 FT OF HIGHWAY FRONTAGE. ALSO HAD PRIOR NON PROFIT APPROVAL.