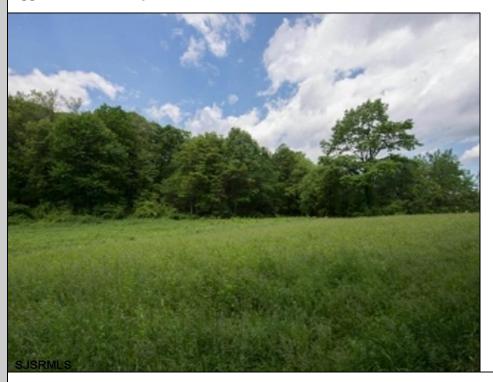

## 7009 BLACK HORSE PIKE Egg Harbor Township, NJ 08232

Asking \$119,900.00

## COMMENTS

LARGE HALF ACRE RESIDENTIAL OR COMMERCIAL SITE WITH 200 FT OF HIGHWAY FRONTAGE FROM STREET TO STREET (BETWEEN TOULON AND GENOA AVENUES) CAN BE SUBDIVIDED INTO 3-4 BUILDING LOTS OR WOULD BE GREAT COMMERCIAL LOCATION WITH 200 FT OF HIGHWAY FRONTAGE. ALSO HAD PRIOR NON PROFIT APPROVAL.