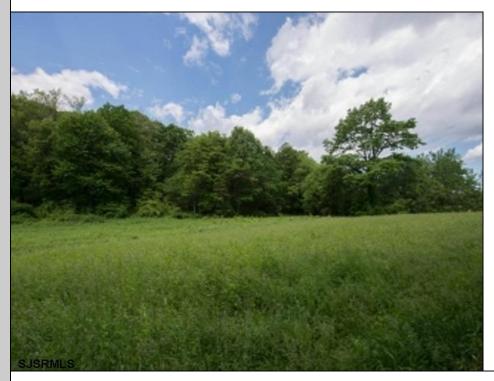

## COMMENTS

LARGE HALF ACRE RESIDENTIAL OR COMMERCIAL SITE WITH 200 FT OF HIGHWAY FRONTAGE FROM STREET TO STREET (BETWEEN TOULON AND GENOA AVENUES) CAN BE SUBDIVIDED INTO 3-4 BUILDING LOTS OR WOULD BE GREAT COMMERCIAL LOCATION WITH 200 FT OF HIGHWAY FRONTAGE. ALSO HAD PRIOR NON PROFIT APPROVAL.