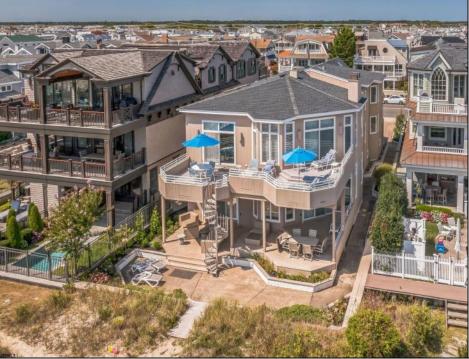

## **COMMENTS**

One of the very best beachfront gems of the Gold Coast in Ocean City. This location is unsurpassed when it comes to beachfront properties! Situated in this sought after location, 2435 Wesley is an iconic property in an iconic location. Sitting out further than almost any other property along the beach gives this 2nd floor beauty some of the best beach and ocean views on the island. Encompassing 3,000 square feet of living space with an expansive and open living and kitchen area with nearly floor to ceiling windows that provides incredible ocean views and floods the inside with natural light. Featuring 4 large bedrooms, including a huge primary suite with a walk-in shower and soaking tub. To own in this location is a once in a lifetime opportunity. This is one of only two duplexes located on an other wise single family zoned block with the nicest beach front properties on both sides. Direct access to the beach from the back yard with a huge ocean facing deck giving miles and miles of ocean views. Another property like this and with it\'s sought after location likely will not become available for a very long time. Contact listing agent for details and showings.