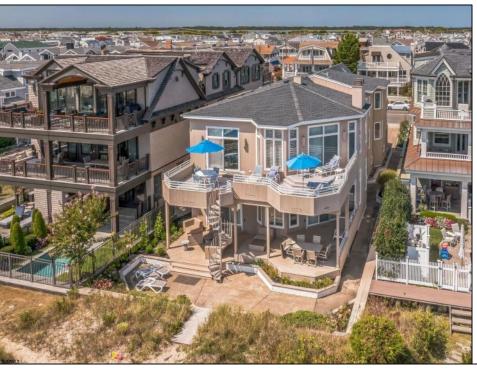

## **COMMENTS**

One of the very best beachfront gems of the Gold Coast in Ocean City. This location is unsurpassed when it comes to beachfront properties! Situated in this sought after location, 2435 Wesley is an iconic property in an iconic location. Sitting out further than almost any other property along the beach gives this 2nd floor beauty some of the best beach and ocean views on the island. Encompassing 3,000 square feet of living space with an expansive and open living and kitchen area with nearly floor to ceiling windows that provides incredible ocean views and floods the inside with natural light. Featuring 4 large bedrooms, including a huge primary suite with a walk-in shower and soaking tub. To own in this location is a once in a lifetime opportunity. This is one of only two duplexes located on an other wise single family zoned block with the nicest beach front properties on both sides. Direct access to the beach from the back yard with a huge ocean facing deck giving miles and miles of ocean views. Another property like this and with it\'s sought after location likely will not become available for a very long time. Contact listing agent for details and showings.