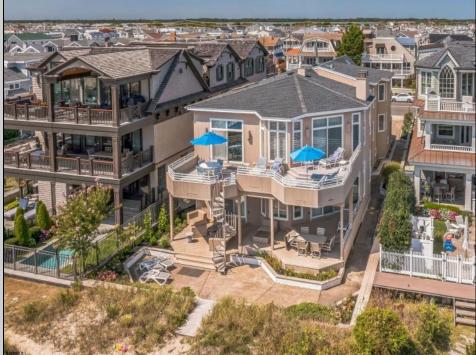

## COMMENTS

One of the very best beachfront gems of the Gold Coast in Ocean City. This location is unsurpassed when it comes to beachfront properties! Situated in this sought after location, 2435 Wesley is an iconic property in an iconic location. Sitting out further than almost any other property along the beach gives this 2nd floor beauty some of the best beach and ocean views on the island. Encompassing 3,000 square feet of living space with an expansive and open living and kitchen area with nearly floor to ceiling windows that provides incredible ocean views and floods the inside with natural light. Featuring 4 large bedrooms, including a huge primary suite with a walk-in shower and soaking tub. To own in this location is a once in a lifetime opportunity. This is one of only two duplexes located on an other wise single family zoned block with the nicest beach front properties on both sides. Direct access to the beach from the back yard with a huge ocean facing deck giving miles and miles of ocean views. Another property like this and with it's sought after location likely will not become available for a very long time. Contact listing agent for details and showings.