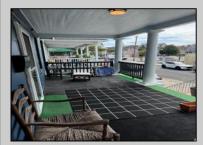

## **COMMENTS**

Huge Duplex in Lower Chelsea featuring 6 bedrooms and 4.5 baths in the main unit with 2 bedrooms and 2 bath on the ground level unit. Take advantage of this great income producing property. This well cared for home features an expansive living room and dining room with high ceilings, fireplace, large covered front porch, and long concrete driveway. New vinyl flooring, updated kitchen and appliances and a new roof in 2019. Walking distance to the beach and boardwalk and conveniently located near public transportation, casinos, and restaurants. Perfect for Air BnB!!

| PROPERTY DETAILS |               |                    |                    |
|------------------|---------------|--------------------|--------------------|
| OutsideFeatures  | ParkingGarage | OtherRooms         | Basement           |
| Curbs            | None          | Dining Room        | 6 Ft. or More Head |
| Deck             |               | Eat In Kitchen     | Room               |
| Patio            |               | Kitchen            | Finished           |
| Porch            |               | Laundry/Utility Rm | Full               |
| Sidewalks        |               | Living Room        |                    |
|                  |               | Recreation/Family  |                    |