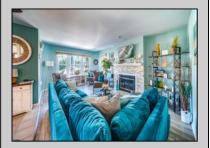

## COMMENTS

Gold Coast 4 bedroom and 2 full bath first floor condo with garage. Amazing location close to the beach and the boardwalk. Front and rear decks, new roof, air conditioning, hardscaping and outdoor shower. This condo contains an oversized open concept kitchen, dining and living area, generously sized bedrooms, new front windows and plenty of natural light throughout!

| outdoor shower. This condo contains an oversized open concept kitchen, dining and living area, generously sized bedrooms, new front windows and plenty of natural light throughout! |               |            |                  |
|-------------------------------------------------------------------------------------------------------------------------------------------------------------------------------------|---------------|------------|------------------|
| PROPERTY DETAILS                                                                                                                                                                    |               |            |                  |
| Exterior                                                                                                                                                                            | ParkingGarage | OtherRooms | InteriorFeatures |

One Car Great Room
Laundry/Utility Room
Storage Attic

Fireplace(s)
Hardwood Floors
Kitchen Center Island
Master Bath
Pets Allowed
Wall to Wall Carpet

Heating Cooling HotWater Water
Forced Air Ceiling Fan(s) Gas Public Water
Gas-Natural Central