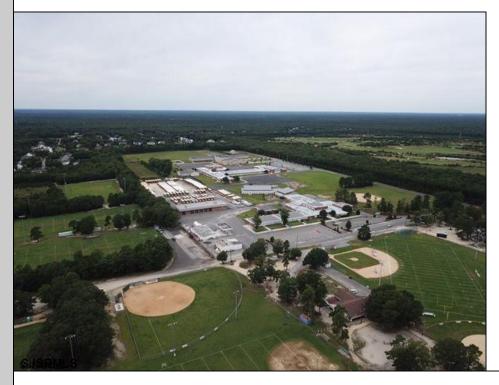

## **COMMENTS**

Tons of potential here ..18.7 acres ....The property has over 1,150 linear feet of frontage on a busy highway with the annual traffic count being extremely high on an average of 17,000 per day. The site may be used in a broad number of ways some of which are professional offices, retail, restaurants, etc. The-parcel is rectangular in shape. It is located near several established neighborhoods with EXCELLENT high way exposure making this an ideal location. Under its current zoning NB ..Neighborhood Commercial District 225-35 go to ehtgov.org.