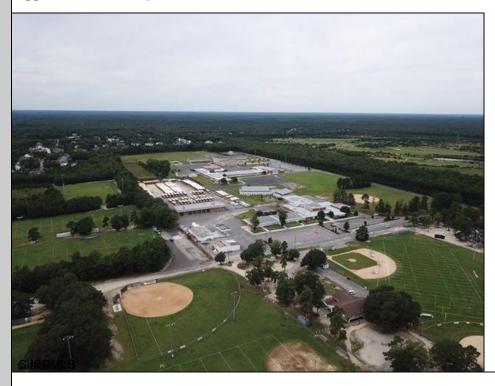

## **COMMENTS**

Tons of potential here ..18.7 acres ....The property has over 1,150 linear feet of frontage on a busy highway with the annual traffic count being extremely high on an average of 17,000 per day. The site may be used in a broad number of ways some of which are professional offices, retail, restaurants, etc. The-parcel is rectangular in shape. It is located near several established neighborhoods with EXCELLENT high way exposure making this an ideal location. Under its current zoning NB ..Neighborhood Commercial District 225-35 go to ehtgov.org.