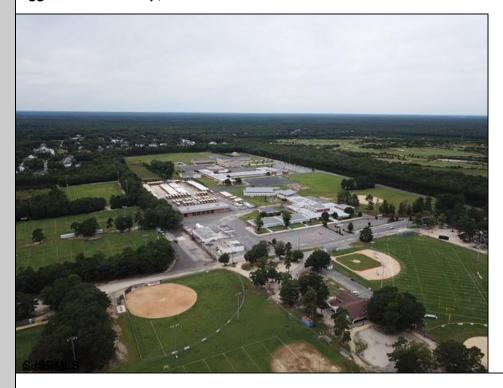

## **COMMENTS**

Tons of potential here ...18.7 acres ....The property has over 1,150 linear feet of frontage on a busy highway with the annual traffic count being extremely high on an average of 17,000 per day. The site may be used in a broad number of ways some of which are professional offices, retail, restaurants, etc. The-parcel is rectangular in shape. It is located near several established neighborhoods with EXCELLENT high way exposure making this an ideal location. Under its current zoning NB ..Neighborhood Commercial District 225-35 go to ehtgov.org.