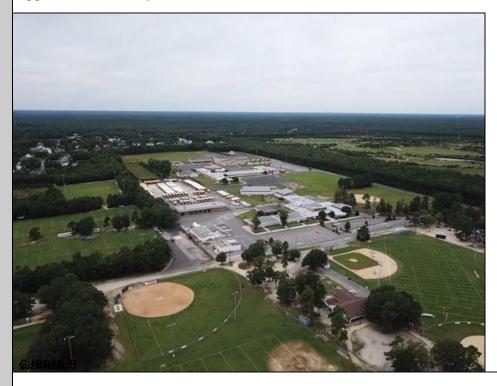

## **COMMENTS**

Tons of potential here ..18.7 acres ....The property has over 1,150 linear feet of frontage on a busy highway with the annual traffic count being extremely high on an average of 17,000 per day. The site may be used in a broad number of ways some of which are professional offices, retail, restaurants, etc. The-parcel is rectangular in shape. It is located near several established neighborhoods with EXCELLENT high way exposure making this an ideal location. Under its current zoning NB ..Neighborhood Commercial District 225-35 go to ehtgov.org.