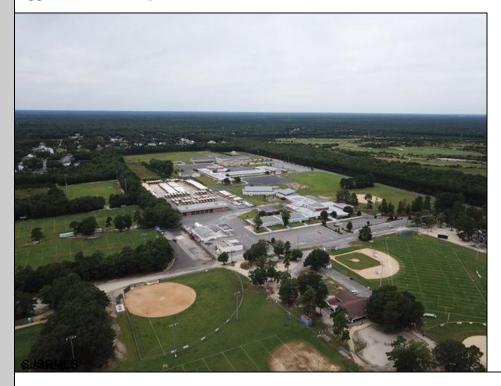

## **COMMENTS**

Tons of potential here ..18.7 acres ....The property has over 1,150 linear feet of frontage on a busy highway with the annual traffic count being extremely high on an average of 17,000 per day. The site may be used in a broad number of ways some of which are professional offices, retail, restaurants, etc. The-parcel is rectangular in shape. It is located near several established neighborhoods with EXCELLENT high way exposure making this an ideal location. Under its current zoning NB ..Neighborhood Commercial District 225-35 go to ehtgov.org.