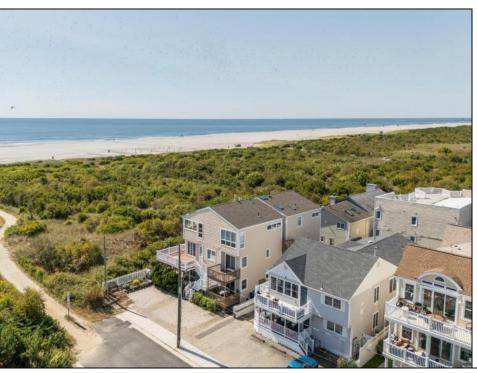

## **COMMENTS**

BEACHFRONT condo under \$1 million with ultra-low association fees! This seaside escape lives like a house and features a massive covered deck, 3 bedrooms and 2 full baths, brand new roof, 2 parking spaces, plus plenty of storage for beach gear and surfboards. Located walking distance to Brigantine favorites like Tiki Taco, Black Turtle Coffee, Jersey Cow Ice Cream, Kook Burger, Primal Surf, and McHugh\'s Pizza. Lifeguards are located on 34th street beach and surfing is allowed on 36th street. Just 3 units make up the condo complex and association. All units must agree to any changes, alternations, etc. Association dues cover exterior building insurance. Grills allowed.