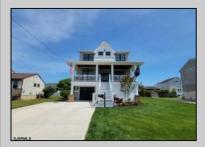

## COMMENTS

3711 Westminster Lane is a spacious and beautiful single family home CUSTOM BUILT by Mill Creek Builders for the current homeowners just 26 months ago. This spectacular home looks and feels brand new. Compare 3711 Westminster to any new construction on the island! Gorgeous, engineered flooring throughout the home. The dining room, kitchen and living room all flow seamlessly, with an open concept. Beautiful 9 foot ceilings with a tray ceiling in the open living room. The kitchen features Kraftmaid cabinets, a large center island with a stainless-steel sink, stainless steel appliance package and quartz counter tops and an oversized sink overlooking the back porch. On the first floor there is the 5th bedroom, which is currently being used as an office - whichever suits your needs - and a large laundry room and a large first floor bathroom. Head upstairs to find four large bedrooms, a hall bath, a beautiful master suite with large walk-in closets and a large bathroom. The upgraded interior trim package offers coffered ceilings, shiplap accent wall, solid core interior doors, and custom Andersen windows and door casings. If you have storage needs, this is the home for you. On the ground level, you can park two cars tandemly in the garage and two more on the driveway for a total of four cars. The other half of the space is open and available for whatever you can think of. It's as if your beach house had a basement ... store your holiday decor, jet skis, beach toys, kayaks, paddleboards, build a man cave... it is wonderful extra space so hard to find at the shore. Outside, enjoy maintenance free features such as 5\" saw cut cedar impression siding, custom exterior PVC trimwork, Azek deck boards and 3 fiberglass decks, and Andersen doors. Even more storage is available in the enclosed area under the rear & front porch, which has concrete floors. This exceptionally built home was constructed with 2x6 lumber and has R38 insulation in the walls and between floors for optimum noise reduction. Mechanically, you/II always be comfortable with the dual zone high efficiency HVAC system, and tankless hot water heater. Outside, the open flat yard is gently graded toward the street with extra fill. The oversized back, & side yards will be perfect for kids, pets, lawn games, etc. This home is in a residential area, sitting on an extra large irregular sized lot (67\' x 103\' x 82\' x 115\')within walking distance to two marinas and offers views of the bay with gorgeous sunsets! This home is better than new construction as it is being offered furnished with Amish built solid wood furniture. Pride of ownership is evident everywhere you look in this home. You will be delighted to entertain your family and friends at 3711 Westminster Lane! (Kindly remove shoes during the showing to protect the beautiful floors...thank you.)

**PROPERTY DETAILS** 

| Exterior |  |
|----------|--|
| Exterior |  |
| Vinyl    |  |
| •        |  |
|          |  |
|          |  |

OutsideFeatures Outside Shower Porch Sidewalks ParkingGarage Attached Garage See Remarks Two Car OtherRooms Dining Room Great Room Laundry/Utility Room