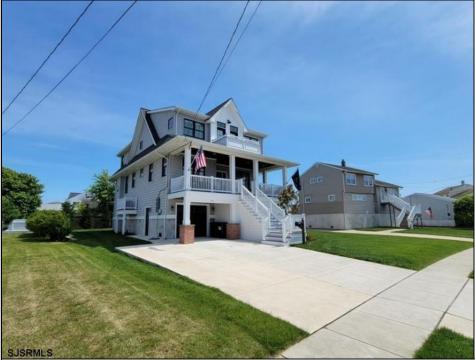

## COMMENTS

3711 Westminster Lane is a spacious and beautiful single family home CUSTOM BUILT by Mill Creek Builders for the current homeowners just 26 months ago. This spectacular home looks and feels brand new. Compare 3711 Westminster to any new construction on the island! Gorgeous, engineered flooring throughout the home. The dining room, kitchen and living room all flow seamlessly, with an open concept. Beautiful 9 foot ceilings with a tray ceiling in the open living room. The kitchen features Kraftmaid cabinets, a large center island with a stainless-steel sink, stainless steel appliance package and quartz counter tops and an oversized sink overlooking the back porch. On the first floor there is the 5th bedroom, which is currently being used as an office - whichever suits your needs - and a large laundry room and a large first floor bathroom. Head upstairs to find four large bedrooms, a hall bath, a beautiful master suite with large walk-in closets and a large bathroom. The upgraded interior trim package offers coffered ceilings, shiplap accent wall, solid core interior doors, and custom Andersen windows and door casings. If you have storage needs, this is the home for you. On the ground level, you can park two cars tandemly in the garage and two more on the driveway for a total of four cars. The other half of the space is open and available for whatever you can think of. It's as if your beach house had a basement ... store your holiday decor, jet skis, beach toys, kayaks, paddleboards, build a man cave... it is wonderful extra space so hard to find at the shore. Outside, enjoy maintenance free features such as 5\" saw cut cedar impression siding, custom exterior PVC trimwork, Azek deck boards and 3 fiberglass decks, and Andersen doors. Even more storage is available in the enclosed area under the rear & front porch, which has concrete floors. This exceptionally built home was constructed with 2x6 lumber and has R38 insulation in the walls and between floors for optimum noise reduction. Mechanically, you/II always be comfortable with the dual zone high efficiency HVAC system, and tankless hot water heater. Outside, the open flat yard is gently graded toward the street with extra fill. The oversized back, & side yards will be perfect for kids, pets, lawn games, etc. This home is in a residential area, sitting on an extra large irregular sized lot (67\' x 103\' x 82\' x 115\')within walking distance to two marinas and offers views of the bay with gorgeous sunsets! This home is better than new construction as it is being offered furnished with Amish built solid wood furniture. Pride of ownership is evident everywhere you look in this home. You will be delighted to entertain your family and friends at 3711 Westminster Lane! (Kindly remove shoes during the showing to protect the beautiful floors...thank you.)