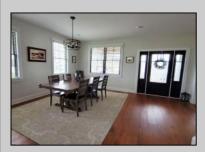

## COMMENTS

3711 Westminster Lane is a spacious and beautiful single family home CUSTOM BUILT by Mill Creek Builders for the current homeowners just 26 months ago. This spectacular home looks and feels brand new. Compare 3711 Westminster to any new construction on the island! Gorgeous, engineered flooring throughout the home. The dining room, kitchen and living room all flow seamlessly, with an open concept. Beautiful 9 foot ceilings with a tray ceiling in the open living room. The kitchen features Kraftmaid cabinets, a large center island with a stainless-steel sink, stainless steel appliance package and quartz counter tops and an oversized sink overlooking the back porch. On the first floor there is the 5th bedroom, which is currently being used as an office - whichever suits your needs - and a large laundry room and a large first floor bathroom. Head upstairs to find four large bedrooms, a hall bath, a beautiful master suite with large walk-in closets and a large bathroom. The upgraded interior trim package offers coffered ceilings, shiplap accent wall, solid core interior doors, and custom Andersen windows and door casings. If you have storage needs, this is the home for you. On the ground level, you can park two cars tandemly in the garage and two more on the driveway for a total of four cars. The other half of the space is open and available for whatever you can think of. It's as if your beach house had a basement ... store your holiday decor, jet skis, beach toys, kayaks, paddleboards, build a man cave... it is wonderful extra space so hard to find at the shore. Outside, enjoy maintenance free features such as 5\" saw cut cedar impression siding, custom exterior PVC trimwork, Azek deck boards and 3 fiberglass decks, and Andersen doors. Even more storage is available in the enclosed area under the rear & front porch, which has concrete floors. This exceptionally built home was constructed with 2x6 lumber and has R38 insulation in the walls and between floors for optimum noise reduction. Mechanically, you/II always be comfortable with the dual zone high efficiency HVAC system, and tankless hot water heater. Outside, the open flat yard is gently graded toward the street with extra fill. The oversized back, & side yards will be perfect for kids, pets, lawn games, etc. This home is in a residential area, sitting on an extra large irregular sized lot (67\' x 103\' x 82\' x 115\')within walking distance to two marinas and offers views of the bay with gorgeous sunsets! This home is better than new construction as it is being offered furnished with Amish built solid wood furniture. Pride of ownership is evident everywhere you look in this home. You will be delighted to entertain your family and friends at 3711 Westminster Lane! (Kindly remove shoes during the showing to protect the beautiful floors...thank you.)