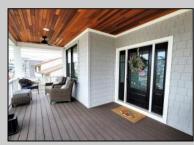

## COMMENTS

3711 Westminster Lane is a spacious and beautiful single family home CUSTOM BUILT by Mill Creek Builders for the current homeowners just 26 months ago. This spectacular home looks and feels brand new. Compare 3711 Westminster to any new construction on the island! Gorgeous, engineered flooring throughout the home. The dining room, kitchen and living room all flow seamlessly, with an open concept. Beautiful 9 foot ceilings with a tray ceiling in the open living room. The kitchen features Kraftmaid cabinets, a large center island with a stainless-steel sink, stainless steel appliance package and quartz counter tops and an oversized sink overlooking the back porch. On the first floor there is the 5th bedroom, which is currently being used as an office - whichever suits your needs - and a large laundry room and a large first floor bathroom. Head upstairs to find four large bedrooms, a hall bath, a beautiful master suite with large walk-in closets and a large bathroom. The upgraded interior trim package offers coffered ceilings, shiplap accent wall, solid core interior doors, and custom Andersen windows and door casings. If you have storage needs, this is the home for you. On the ground level, you can park two cars tandemly in the garage and two more on the driveway for a total of four cars. The other half of the space is open and available for whatever you can think of. It's as if your beach house had a basement ... store your holiday decor, jet skis, beach toys, kayaks, paddleboards, build a man cave... it is wonderful extra space so hard to find at the shore. Outside, enjoy maintenance free features such as 5\" saw cut cedar impression siding, custom exterior PVC trimwork, Azek deck boards and 3 fiberglass decks, and Andersen doors. Even more storage is available in the enclosed area under the rear & front porch, which has concrete floors. This exceptionally built home was constructed with 2x6 lumber and has R38 insulation in the walls and between floors for optimum noise reduction. Mechanically, you/II always be comfortable with the dual zone high efficiency HVAC system, and tankless hot water heater. Outside, the open flat yard is gently graded toward the street with extra fill. The oversized back, & side yards will be perfect for kids, pets, lawn games, etc. This home is in a residential area, sitting on an extra large irregular sized lot (67\' x 103\' x 82\' x 115\')within walking distance to two marinas and offers views of the bay with gorgeous sunsets! This home is better than new construction as it is being offered furnished with Amish built solid wood furniture. Pride of ownership is evident everywhere you look in this home. You will be delighted to entertain your family and friends at 3711 Westminster Lane! (Kindly remove shoes during the showing to protect the beautiful floors...thank you.)