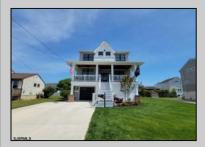

## COMMENTS

3711 Westminster Lane is a spacious and beautiful single family home CUSTOM BUILT by Mill Creek Builders for the current homeowners just 26 months ago. This spectacular home looks and feels brand new. Compare 3711 Westminster to any new construction on the island! Gorgeous, engineered flooring throughout the home. The dining room, kitchen and living room all flow seamlessly, with an open concept. Beautiful 9 foot ceilings with a tray ceiling in the open living room. The kitchen features Kraftmaid cabinets, a large center island with a stainless-steel sink, stainless steel appliance package and quartz counter tops and an oversized sink overlooking the back porch. On the first floor there is the 5th bedroom, which is currently being used as an office - whichever suits your needs - and a large laundry room and a large first floor bathroom. Head upstairs to find four large bedrooms, a hall bath, a beautiful master suite with large walk-in closets and a large bathroom. The upgraded interior trim package offers coffered ceilings, shiplap accent wall, solid core interior doors, and custom Andersen windows and door casings. If you have storage needs, this is the home for you. On the ground level, you can park two cars tandemly in the garage and two more on the driveway for a total of four cars. The other half of the space is open and available for whatever you can think of. It's as if your beach house had a basement ... store your holiday decor, jet skis, beach toys, kayaks, paddleboards, build a man cave... it is wonderful extra space so hard to find at the shore. Outside, enjoy maintenance free features such as 5\" saw cut cedar impression siding, custom exterior PVC trimwork, Azek deck boards and 3 fiberglass decks, and Andersen doors. Even more storage is available in the enclosed area under the rear & front porch, which has concrete floors. This exceptionally built home was constructed with 2x6 lumber and has R38 insulation in the walls and between floors for optimum noise reduction. Mechanically, you/II always be comfortable with the dual zone high efficiency HVAC system, and tankless hot water heater. Outside, the open flat yard is gently graded toward the street with extra fill. The oversized back, & side yards will be perfect for kids, pets, lawn games, etc. This home is in a residential area, sitting on an extra large irregular sized lot (67\' x 103\' x 82\' x 115\')within walking distance to two marinas and offers views of the bay with gorgeous sunsets! This home is better than new construction as it is being offered furnished with Amish built solid wood furniture. Pride of ownership is evident everywhere you look in this home. You will be delighted to entertain your family and friends at 3711 Westminster Lane! (Kindly remove shoes during the showing to protect the beautiful floors...thank you.)