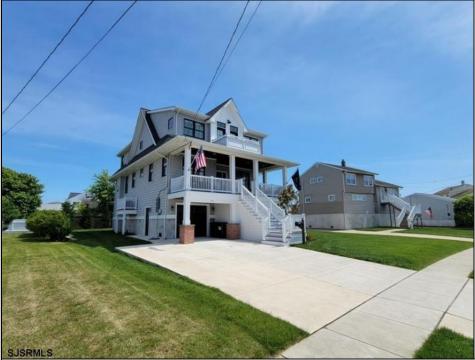

## 3711 Westminster Ocean City, NJ 08226

Asking \$1,699,000.00

## COMMENTS

3711 Westminster Lane is a spacious and beautiful single family home CUSTOM BUILT by Mill Creek Builders for the current homeowners just 26 months ago. This spectacular home looks and feels brand new. Compare 3711 Westminster to any new construction on the island! Gorgeous, engineered flooring throughout the home. The dining room, kitchen and living room all flow seamlessly, with an open concept. Beautiful 9 foot ceilings with a tray ceiling in the open living room. The kitchen features Kraftmaid cabinets, a large center island with a stainless-steel sink, stainless steel appliance package and quartz counter tops and an oversized sink overlooking the back porch. On the first floor there is the 5th bedroom, which is currently being used as an office - whichever suits your needs - and a large laundry room and a large first floor bathroom. Head upstairs to find four large bedrooms, a hall bath, a beautiful master suite with large walk-in closets and a large bathroom. The upgraded interior trim package offers coffered ceilings, shiplap accent wall, solid core interior doors, and custom Andersen windows and door casings. If you have storage needs, this is the home for you. On the ground level, you can park two cars tandemly in the garage and two more on the driveway for a total of four cars. The other half of the space is open and available for whatever you can think of. It's as if your beach house had a basement ... store your holiday decor, jet skis, beach toys, kayaks, paddleboards, build a man cave... it is wonderful extra space so hard to find at the shore. Outside, enjoy maintenance free features such as 5\" saw cut cedar impression siding, custom exterior PVC trimwork, Azek deck boards and 3 fiberglass decks, and Andersen doors. Even more storage is available in the enclosed area under the rear & front porch, which has concrete floors. This exceptionally built home was constructed with 2x6 lumber and has R38 insulation in the walls and between floors for optimum noise reduction. Mechanically, you/II always be comfortable with the dual zone high efficiency HVAC system, and tankless hot water heater. Outside, the open flat yard is gently graded toward the street with extra fill. The oversized back, & side yards will be perfect for kids, pets, lawn games, etc. This home is in a residential area, sitting on an extra large irregular sized lot (67\' x 103\' x 82\' x 115\')within walking distance to two marinas and offers views of the bay with gorgeous sunsets! This home is better than new construction as it is being offered furnished with Amish built solid wood furniture. Pride of ownership is evident everywhere you look in this home. You will be delighted to entertain your family and friends at 3711 Westminster Lane! (Kindly remove shoes during the showing to protect the beautiful floors...thank you.)