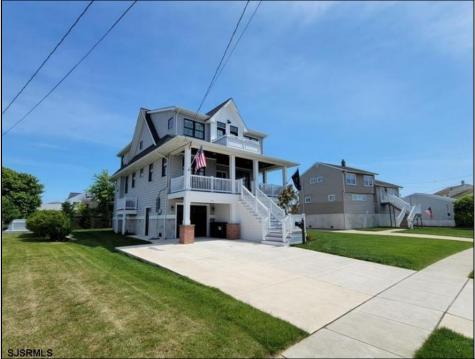

## COMMENTS

3711 Westminster Lane is a spacious and beautiful single family home CUSTOM BUILT by Mill Creek Builders for the current homeowners just 26 months ago. This spectacular home looks and feels brand new. Compare 3711 Westminster to any new construction on the island! Gorgeous, engineered flooring throughout the home. The dining room, kitchen and living room all flow seamlessly, with an open concept. Beautiful 9 foot ceilings with a tray ceiling in the open living room. The kitchen features Kraftmaid cabinets, a large center island with a stainless-steel sink, stainless steel appliance package and quartz counter tops and an oversized sink overlooking the back porch. On the first floor there is the 5th bedroom, which is currently being used as an office - whichever suits your needs - and a large laundry room and a large first floor bathroom. Head upstairs to find four large bedrooms, a hall bath, a beautiful master suite with large walk-in closets and a large bathroom. The upgraded interior trim package offers coffered ceilings, shiplap accent wall, solid core interior doors, and custom Andersen windows and door casings. If you have storage needs, this is the home for you. On the ground level, you can park two cars tandemly in the garage and two more on the driveway for a total of four cars. The other half of the space is open and available for whatever you can think of. It's as if your beach house had a basement ... store your holiday decor, jet skis, beach toys, kayaks, paddleboards, build a man cave... it is wonderful extra space so hard to find at the shore. Outside, enjoy maintenance free features such as 5\" saw cut cedar impression siding, custom exterior PVC trimwork, Azek deck boards and 3 fiberglass decks, and Andersen doors. Even more storage is available in the enclosed area under the rear & front porch, which has concrete floors. This exceptionally built home was constructed with 2x6 lumber and has R38 insulation in the walls and between floors for optimum noise reduction. Mechanically, you/II always be comfortable with the dual zone high efficiency HVAC system, and tankless hot water heater. Outside, the open flat yard is gently graded toward the street with extra fill. The oversized back, & side yards will be perfect for kids, pets, lawn games, etc. This home is in a residential area, sitting on an extra large irregular sized lot (67\' x 103\' x 82\' x 115\')within walking distance to two marinas and offers views of the bay with gorgeous sunsets! This home is better than new construction as it is being offered furnished with Amish built solid wood furniture. Pride of ownership is evident everywhere you look in this home. You will be delighted to entertain your family and friends at 3711 Westminster Lane! (Kindly remove shoes during the showing to protect the beautiful floors...thank you.)