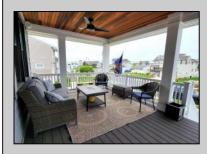

## COMMENTS

3711 Westminster Lane is a spacious and beautiful single family home CUSTOM BUILT by Mill Creek Builders for the current homeowners just 26 months ago. This spectacular home looks and feels brand new. Compare 3711 Westminster to any new construction on the island! Gorgeous, engineered flooring throughout the home. The dining room, kitchen and living room all flow seamlessly, with an open concept. Beautiful 9 foot ceilings with a tray ceiling in the open living room. The kitchen features Kraftmaid cabinets, a large center island with a stainless-steel sink, stainless steel appliance package and quartz counter tops and an oversized sink overlooking the back porch. On the first floor there is the 5th bedroom, which is currently being used as an office - whichever suits your needs - and a large laundry room and a large first floor bathroom. Head upstairs to find four large bedrooms, a hall bath, a beautiful master suite with large walk-in closets and a large bathroom. The upgraded interior trim package offers coffered ceilings, shiplap accent wall, solid core interior doors, and custom Andersen windows and door casings. If you have storage needs, this is the home for you. On the ground level, you can park two cars tandemly in the garage and two more on the driveway for a total of four cars. The other half of the space is open and available for whatever you can think of. It's as if your beach house had a basement ... store your holiday decor, jet skis, beach toys, kayaks, paddleboards, build a man cave... it is wonderful extra space so hard to find at the shore. Outside, enjoy maintenance free features such as 5\" saw cut cedar impression siding, custom exterior PVC trimwork, Azek deck boards and 3 fiberglass decks, and Andersen doors. Even more storage is available in the enclosed area under the rear & front porch, which has concrete floors. This exceptionally built home was constructed with 2x6 lumber and has R38 insulation in the walls and between floors for optimum noise reduction. Mechanically, you/II always be comfortable with the dual zone high efficiency HVAC system, and tankless hot water heater. Outside, the open flat yard is gently graded toward the street with extra fill. The oversized back, & side yards will be perfect for kids, pets, lawn games, etc. This home is in a residential area, sitting on an extra large irregular sized lot (67\' x 103\' x 82\' x 115\')within walking distance to two marinas and offers views of the bay with gorgeous sunsets! This home is better than new construction as it is being offered furnished with Amish built solid wood furniture. Pride of ownership is evident everywhere you look in this home. You will be delighted to entertain your family and friends at 3711 Westminster Lane! (Kindly remove shoes during the showing to protect the beautiful floors...thank you.)