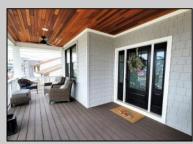

## COMMENTS

3711 Westminster Lane is a spacious and beautiful single family home CUSTOM BUILT by Mill Creek Builders for the current homeowners just 26 months ago. This spectacular home looks and feels brand new. Compare 3711 Westminster to any new construction on the island! Gorgeous, engineered flooring throughout the home. The dining room, kitchen and living room all flow seamlessly, with an open concept. Beautiful 9 foot ceilings with a tray ceiling in the open living room. The kitchen features Kraftmaid cabinets, a large center island with a stainless-steel sink, stainless steel appliance package and quartz counter tops and an oversized sink overlooking the back porch. On the first floor there is the 5th bedroom, which is currently being used as an office - whichever suits your needs - and a large laundry room and a large first floor bathroom. Head upstairs to find four large bedrooms, a hall bath, a beautiful master suite with large walk-in closets and a large bathroom. The upgraded interior trim package offers coffered ceilings, shiplap accent wall, solid core interior doors, and custom Andersen windows and door casings. If you have storage needs, this is the home for you. On the ground level, you can park two cars tandemly in the garage and two more on the driveway for a total of four cars. The other half of the space is open and available for whatever you can think of. It's as if your beach house had a basement ... store your holiday decor, jet skis, beach toys, kayaks, paddleboards, build a man cave... it is wonderful extra space so hard to find at the shore. Outside, enjoy maintenance free features such as 5\" saw cut cedar impression siding, custom exterior PVC trimwork, Azek deck boards and 3 fiberglass decks, and Andersen doors. Even more storage is available in the enclosed area under the rear & front porch, which has concrete floors. This exceptionally built home was constructed with 2x6 lumber and has R38 insulation in the walls and between floors for optimum noise reduction. Mechanically, you/II always be comfortable with the dual zone high efficiency HVAC system, and tankless hot water heater. Outside, the open flat yard is gently graded toward the street with extra fill. The oversized back, & side yards will be perfect for kids, pets, lawn games, etc. This home is in a residential area, sitting on an extra large irregular sized lot (67\' x 103\' x 82\' x 115\')within walking distance to two marinas and offers views of the bay with gorgeous sunsets! This home is better than new construction as it is being offered furnished with Amish built solid wood furniture. Pride of ownership is evident everywhere you look in this home. You will be delighted to entertain your family and friends at 3711 Westminster Lane! (Kindly remove shoes during the showing to protect the beautiful floors...thank you.)