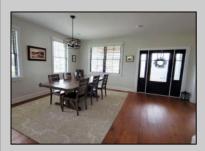

## COMMENTS

3711 Westminster Lane is a spacious and beautiful single family home CUSTOM BUILT by Mill Creek Builders for the current homeowners just 26 months ago. This spectacular home looks and feels brand new. Compare 3711 Westminster to any new construction on the island! Gorgeous, engineered flooring throughout the home. The dining room, kitchen and living room all flow seamlessly, with an open concept. Beautiful 9 foot ceilings with a tray ceiling in the open living room. The kitchen features Kraftmaid cabinets, a large center island with a stainless-steel sink, stainless steel appliance package and quartz counter tops and an oversized sink overlooking the back porch. On the first floor there is the 5th bedroom, which is currently being used as an office - whichever suits your needs - and a large laundry room and a large first floor bathroom. Head upstairs to find four large bedrooms, a hall bath, a beautiful master suite with large walk-in closets and a large bathroom. The upgraded interior trim package offers coffered ceilings, shiplap accent wall, solid core interior doors, and custom Andersen windows and door casings. If you have storage needs, this is the home for you. On the ground level, you can park two cars tandemly in the garage and two more on the driveway for a total of four cars. The other half of the space is open and available for whatever you can think of. It's as if your beach house had a basement ... store your holiday decor, jet skis, beach toys, kayaks, paddleboards, build a man cave... it is wonderful extra space so hard to find at the shore. Outside, enjoy maintenance free features such as 5\" saw cut cedar impression siding, custom exterior PVC trimwork, Azek deck boards and 3 fiberglass decks, and Andersen doors. Even more storage is available in the enclosed area under the rear & front porch, which has concrete floors. This exceptionally built home was constructed with 2x6 lumber and has R38 insulation in the walls and between floors for optimum noise reduction. Mechanically, you/II always be comfortable with the dual zone high efficiency HVAC system, and tankless hot water heater. Outside, the open flat yard is gently graded toward the street with extra fill. The oversized back, & side yards will be perfect for kids, pets, lawn games, etc. This home is in a residential area, sitting on an extra large irregular sized lot (67\' x 103\' x 82\' x 115\')within walking distance to two marinas and offers views of the bay with gorgeous sunsets! This home is better than new construction as it is being offered furnished with Amish built solid wood furniture. Pride of ownership is evident everywhere you look in this home. You will be delighted to entertain your family and friends at 3711 Westminster Lane! (Kindly remove shoes during the showing to protect the beautiful floors...thank you.)