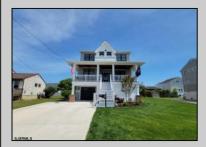

## COMMENTS

3711 Westminster Lane is a spacious and beautiful single family home CUSTOM BUILT by Mill Creek Builders for the current homeowners just 26 months ago. This spectacular home looks and feels brand new. Compare 3711 Westminster to any new construction on the island! Gorgeous, engineered flooring throughout the home. The dining room, kitchen and living room all flow seamlessly, with an open concept. Beautiful 9 foot ceilings with a tray ceiling in the open living room. The kitchen features Kraftmaid cabinets, a large center island with a stainless-steel sink, stainless steel appliance package and quartz counter tops and an oversized sink overlooking the back porch. On the first floor there is the 5th bedroom, which is currently being used as an office - whichever suits your needs - and a large laundry room and a large first floor bathroom. Head upstairs to find four large bedrooms, a hall bath, a beautiful master suite with large walk-in closets and a large bathroom. The upgraded interior trim package offers coffered ceilings, shiplap accent wall, solid core interior doors, and custom Andersen windows and door casings. If you have storage needs, this is the home for you. On the ground level, you can park two cars tandemly in the garage and two more on the driveway for a total of four cars. The other half of the space is open and available for whatever you can think of. It's as if your beach house had a basement ... store your holiday decor, jet skis, beach toys, kayaks, paddleboards, build a man cave... it is wonderful extra space so hard to find at the shore. Outside, enjoy maintenance free features such as 5\" saw cut cedar impression siding, custom exterior PVC trimwork, Azek deck boards and 3 fiberglass decks, and Andersen doors. Even more storage is available in the enclosed area under the rear & front porch, which has concrete floors. This exceptionally built home was constructed with 2x6 lumber and has R38 insulation in the walls and between floors for optimum noise reduction. Mechanically, you/II always be comfortable with the dual zone high efficiency HVAC system, and tankless hot water heater. Outside, the open flat yard is gently graded toward the street with extra fill. The oversized back, & side yards will be perfect for kids, pets, lawn games, etc. This home is in a residential area, sitting on an extra large irregular sized lot (67\' x 103\' x 82\' x 115\')within walking distance to two marinas and offers views of the bay with gorgeous sunsets! This home is better than new construction as it is being offered furnished with Amish built solid wood furniture. Pride of ownership is evident everywhere you look in this home. You will be delighted to entertain your family and friends at 3711 Westminster Lane! (Kindly remove shoes during the showing to protect the beautiful floors...thank you.)