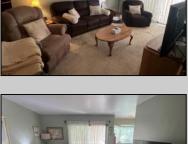

## **COMMENTS**

PRIVATE END UNIT allows you to step outside and enjoy the open outdoors in the front, side, and rear of your unit. Bright views of nature with beautiful trees and greenery from the front and side windows, and especially from the 2nd floor deck off your spacious living room. Galley kitchen is fully functional with ample counter space and lots of cabinets for storage. Enjoy your meals in the cozy dining area which is open to the living room. The bedroom offers space and practicality with both a walk-in closet and a second closet to accommodate all your personal items. Full bath with laundry on the main floor. And for extra storage, notice the extra large closet off the kitchen in the main living area AND storage closet on ground level. For entertainment, enjoy the community inground pool, tennis courts, and club house. Country Place Community is located close to restaurants, shopping, and shore points! Schedule your showing today! \*\*\*No rentals in first year of ownership.