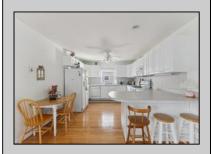

## **COMMENTS**

Welcome to 10 W 28 Street. This wonderful 4 bedroom 3 bath single detached home has a 2 car attached garage and was used as a second home, then later turned into a seasonal rental. It had a nice following of tenants, making it perfect for your rental or residential needs. This home features a large living room with fireplace, dining room and oversized kitchen, large bedroom, laundry room and full bath on the first floor. The layout makes it great for entertaining! The second floor has a primary bedroom with an oversized full bath, 2 additional generously sized bedrooms and a full hallway bathroom. On the exterior, there is a small front porch/entry area, along with a deck off of the dining area AND a nice grass yard with a fruit producing pear tree and 2 driveway parking spots. Located close to a golf course, an airport and only a small walk to the beach. Come make this home yours today!

## PROPERTY DETAILS

|          | PROPE           | RTY DETAILS     |                      |
|----------|-----------------|-----------------|----------------------|
| Exterior | OutsideFeatures | ParkingGarage   | OtherRooms           |
| Aluminum | Deck            | Attached Garage | Dining Area          |
|          | Outside Shower  | Two Car         | Laundry/Utility Room |
|          | Porch           |                 | Storage Attic        |
|          | Shed            |                 |                      |