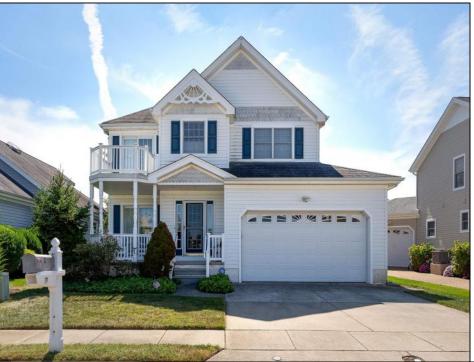

## **COMMENTS**

Welcome to 10 W 28 Street. This wonderful 4 bedroom 3 bath single detached home has a 2 car attached garage and was used as a second home, then later turned into a seasonal rental. It had a nice following of tenants, making it perfect for your rental or residential needs. This home features a large living room with fireplace, dining room and oversized kitchen, large bedroom, laundry room and full bath on the first floor. The layout makes it great for entertaining! The second floor has a primary bedroom with an oversized full bath, 2 additional generously sized bedrooms and a full hallway bathroom. On the exterior, there is a small front porch/entry area, along with a deck off of the dining area AND a nice grass yard with a fruit producing pear tree and 2 driveway parking spots. Located close to a golf course, an airport and only a small walk to the beach. Come make this home yours today!