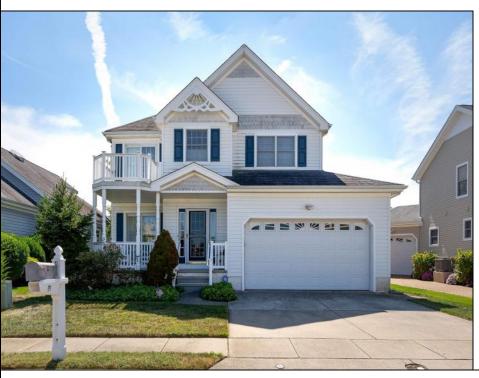

## **COMMENTS**

Welcome to 10 W 28 Street. This wonderful 4 bedroom 3 bath single detached home has a 2 car attached garage and was used as a second home, then later turned into a seasonal rental. It had a nice following of tenants, making it perfect for your rental or residential needs. This home features a large living room with fireplace, dining room and oversized kitchen, large bedroom, laundry room and full bath on the first floor. The layout makes it great for entertaining! The second floor has a primary bedroom with an oversized full bath, 2 additional generously sized bedrooms and a full hallway bathroom. On the exterior, there is a small front porch/entry area, along with a deck off of the dining area AND a nice grass yard with a fruit producing pear tree and 2 driveway parking spots. Located close to a golf course, an airport and only a small walk to the beach. Come make this home yours today!