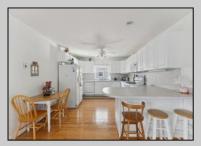

## **COMMENTS**

Welcome to 10 W 28 Street. This wonderful 4 bedroom 3 bath single detached home has a 2 car attached garage and was used as a second home, then later turned into a seasonal rental. It had a nice following of tenants, making it perfect for your rental or residential needs. This home features a large living room with fireplace, dining room and oversized kitchen, large bedroom, laundry room and full bath on the first floor. The layout makes it great for entertaining! The second floor has a primary bedroom with an oversized full bath, 2 additional generously sized bedrooms and a full hallway bathroom. On the exterior, there is a small front porch/entry area, along with a deck off of the dining area AND a nice grass yard with a fruit producing pear tree and 2 driveway parking spots. Located close to a golf course, an airport and only a small walk to the beach. Come make this home yours today!

## PROPERTY DETAILS

| =        |                 |                 |                      |
|----------|-----------------|-----------------|----------------------|
| Exterior | OutsideFeatures | ParkingGarage   | OtherRooms           |
| Aluminum | Deck            | Attached Garage | Dining Area          |
|          | Outside Shower  | Two Car         | Laundry/Utility Room |
|          | Porch           |                 | Storage Attic        |
|          | Shed            |                 | _                    |