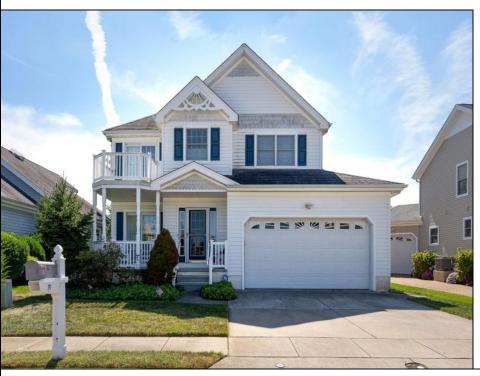

## **COMMENTS**

Welcome to 10 W 28 Street. This wonderful 4 bedroom 3 bath single detached home has a 2 car attached garage and was used as a second home, then later turned into a seasonal rental. It had a nice following of tenants, making it perfect for your rental or residential needs. This home features a large living room with fireplace, dining room and oversized kitchen, large bedroom, laundry room and full bath on the first floor. The layout makes it great for entertaining! The second floor has a primary bedroom with an oversized full bath, 2 additional generously sized bedrooms and a full hallway bathroom. On the exterior, there is a small front porch/entry area, along with a deck off of the dining area AND a nice grass yard with a fruit producing pear tree and 2 driveway parking spots. Located close to a golf course, an airport and only a small walk to the beach. Come make this home yours today!